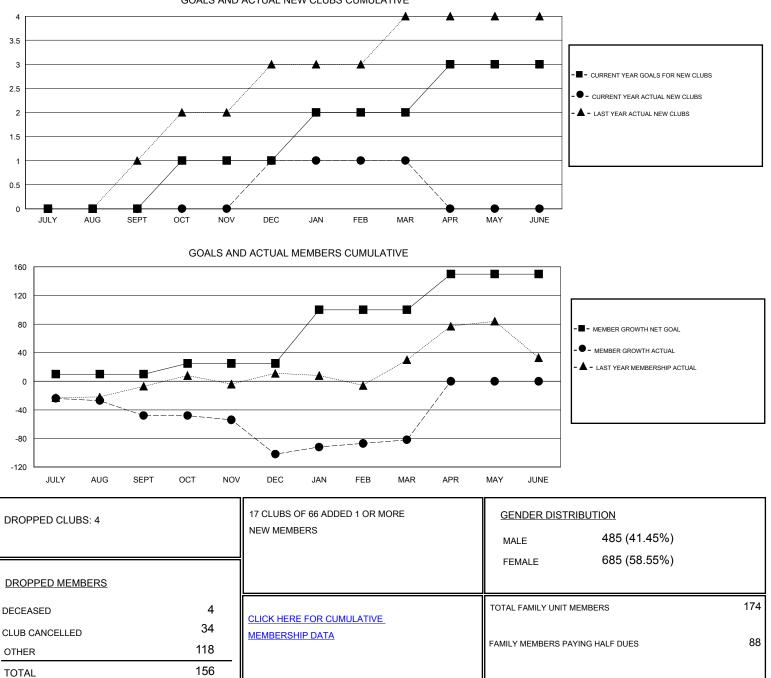

## District 118 R

Results as of: 3/31/2020

| GMT:                           |   | L | OCATION TURKEY |                                  |    |    | GMT CA |
|--------------------------------|---|---|----------------|----------------------------------|----|----|--------|
| Clubs<br>RESULTS FOR 2019-2020 |   |   |                | Members<br>RESULTS FOR 2019-2020 |    |    |        |
|                                |   |   |                |                                  |    |    |        |
| JULY/AUG/SEPT                  | 0 | 0 | 0              | JULY/AUG/SEPT                    | 10 | 7  | 52     |
| OCT/NOV/DEC                    | 1 | 1 | 3              | OCT/NOV/DEC                      | 15 | 42 | 95     |
| JAN/FEB/MAR                    | 1 | 0 | 1              | JAN/FEB/MAR                      | 75 | 54 | 9      |
| APR/MAY/JUNE                   | 1 | 0 | 0              | APR/MAY/JUNE                     | 50 | 0  | 0      |